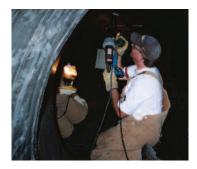

Uponor Infra offers joining systems that provide leak tight transportation of effluents, influents, odorous air & water. Uponor Infra also manufactures fittings that are fabricated to your specifications. Extrusion welding in the field is performed by Uponor Infra's highly experienced and skilled technicians. Our sales and engineering staff are ready to assist you to achieve a successful project.

#### **Joining Options**

- · Weholite Coupling
- · Extrusion Welded Joints
- Flanged Connections