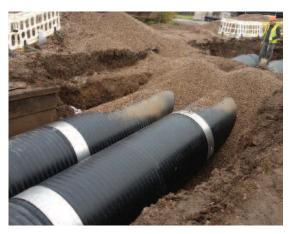

### Weholite® Yard Piping and Biofilter Piping

Weholite yard piping and biofilter systems for plant effluent, influent and odorous air have been developed as a response to an increasing demand for better sewage processing and odor control. Weholite Profile Wall HDPE can be used for Aeration Tank Effluent & Influent (ATE & ATI), Final Settling Tank Effluent & Influent (FTE & FTI), Plant Effluent (PLE), Tertiary Filter Effluent (TFE), Ultra Violet Effluent (UVE) and Odorous Air (OA) both for yard piping and biofilter systems. There is no need for secondary linings such as concrete & bitumen. Uponor Infra's Weholite pipe conforms to ASTM F894 and our Sclairpipe conforms to AWWA C906.

## Pipe, Fittings and Other Fabricated Components

WEHOLITE PW HDPE pipe is available in sizes from 18" to 132" ID and in a variety of stiffness classes.

SCLAIRPIPE $^{\circ}$  SW HDPE pipe is available in sizes from 4" to 48" OD and in a variety of DR's.