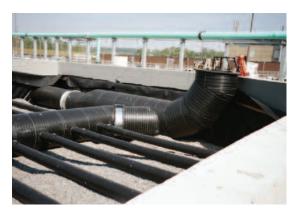

### Weholite® Yard Piping and Biofilter Piping

Weholite yard piping and biofilter systems for plant effluent, influent and odorous air have been developed as a response to an increasing demand for better sewage processing and odor control. Weholite Profile Wall HDPE can be used for Aeration Tank Effluent & Influent (ATE & ATI), Final Settling Tank Effluent & Influent (FTE & FTI), Plant Effluent (PLE), Tertiary Filter Effluent (TFE), Ultra Violet Effluent (UVE) and Odorous Air (OA) both for yard piping and biofilter systems. There is no need for secondary linings such as concrete & bitumen. Uponor Infra's Weholite pipe conforms to ASTM F894 and our Sclairpipe conforms to AWWA C906.

#### Fittings:

- Elbows
- Wyes
- Tees
- · Concentric & Eccentric Reducers
- End caps
- · Piping Assemblies
- Wall Passing's

#### **Joining Options**

- · Weholite Coupling
- · Extrusion Welded Joints
- Flanged Connections