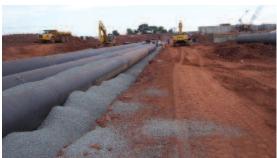

### Weholite® Yard Piping and Biofilter Piping

Weholite yard piping and biofilter systems for plant effluent, influent and odorous air have been developed as a response to an increasing demand for better sewage processing and odor control. Weholite Profile Wall HDPE can be used for Aeration Tank Effluent & Influent (ATE & ATI), Final Settling Tank Effluent & Influent (FTE & FTI), Plant Effluent (PLE), Tertiary Filter Effluent (TFE), Ultra Violet Effluent (UVE) and Odorous Air (OA) both for yard piping and biofilter systems. There is no need for secondary linings such as concrete & bitumen. Uponor Infra's Weholite pipe conforms to ASTM F894 and our Sclairpipe conforms to AWWA C906.

## Pipe, Fittings and Other Fabricated Components

WEHOLITE PW HDPE pipe is available in sizes from 18" to 132" ID and in a variety of stiffness classes.

SCLAIRPIPE $^{\circ}$  SW HDPE pipe is available in sizes from 4" to 48" OD and in a variety of DR's.