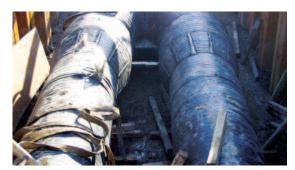

## Pipe, Fittings and Other Fabricated Components

WEHOLITE PW HDPE pipe is available in sizes from 18" to 132" ID and in a variety of stiffness classes.

SCLAIRPIPE $^{\circ}$  SW HDPE pipe is available in sizes from 4" to 48" OD and in a variety of DR's.