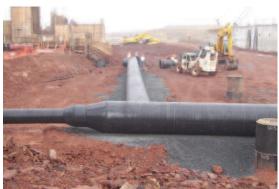

### Weholite® Yard Piping and Biofilter Piping

Weholite yard piping and biofilter systems for plant effluent, influent and odorous air have been developed as a response to an increasing demand for better sewage processing and odor control. Weholite Profile Wall HDPE can be used for Aeration Tank Effluent & Influent (ATE & ATI), Final Settling Tank Effluent & Influent (FTE & FTI), Plant Effluent (PLE), Tertiary Filter Effluent (TFE), Ultra Violet Effluent (UVE) and Odorous Air (OA) both for yard piping and biofilter systems. There is no need for secondary linings such as concrete & bitumen. Uponor Infra's Weholite pipe conforms to ASTM F894 and our Sclairpipe conforms to AWWA C906.

## Pipe, Fittings and Other Fabricated Components

WEHOLITE PW HDPE pipe is available in sizes from 18" to 132" ID and in a variety of stiffness classes.

SCLAIRPIPE $^{\circ}$  SW HDPE pipe is available in sizes from 4" to 48" OD and in a variety of DR's.