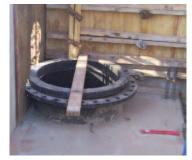

### Weholite® Yard Piping and Biofilter Piping

Weholite yard piping and biofilter systems for plant effluent, influent and odorous air have been developed as a response to an increasing demand for better sewage processing and odor control. Weholite Profile Wall HDPE can be used for Aeration Tank Effluent & Influent (ATE & ATI), Final Settling Tank Effluent & Influent (FTE & FTI), Plant Effluent (PLE), Tertiary Filter Effluent (TFE), Ultra Violet Effluent (UVE) and Odorous Air (OA) both for yard piping and biofilter systems. There is no need for secondary linings such as concrete & bitumen. Uponor Infra's Weholite pipe conforms to ASTM F894 and our Sclairpipe conforms to AWWA C906.

Uponor Infra offers joining systems that provide leak tight transportation of effluents, influents, odorous air & water. Uponor Infra also manufactures fittings that are fabricated to your specifications. Extrusion welding in the field is performed by Uponor Infra's highly experienced and skilled technicians. Our sales and engineering staff are ready to assist you to achieve a successful project.